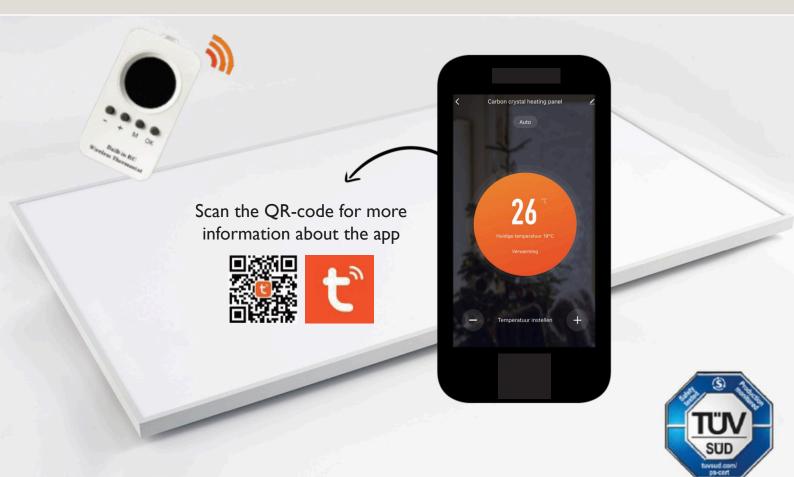

App and Remote control

SERIE JF Infrared mirror heating - rectangle

Important: Additionally, this item is waterproof, making it perfectly suitable for use in the bathroom.

Surface: Tempered safety mirror / Frameless Backplate: I.5 mm / Silver aluminum backplate