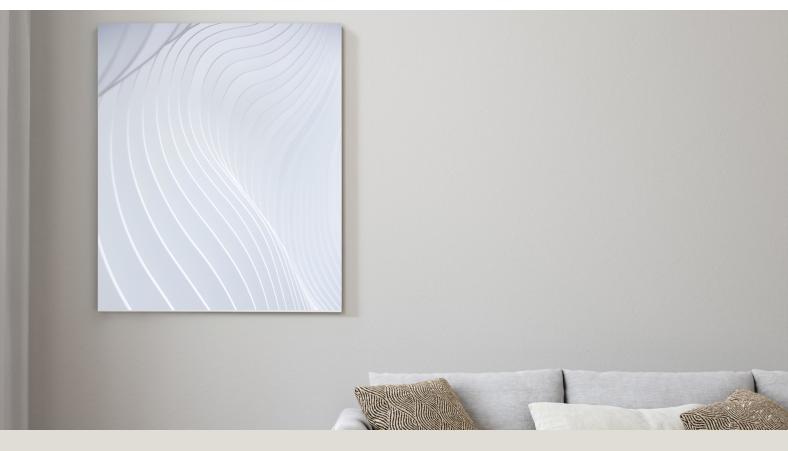

**SERIE NFS** 

You also have the option to customize and personalize the panel according to your own preferences, including images and prints.

Surface: White steel / UV image printing (<u>custom image possible</u>) Frame: No frame Backplate: Surface and backplate made of aluminum alloy