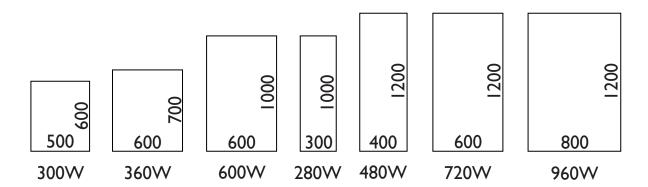

#### SERIE WR

| Wattage    | 720W     | 1200₩     |
|------------|----------|-----------|
| Size in mm | 595×1195 | 1005×1195 |

Surface: White PET / White aluminum Frame: White aluminum frame / Silver aluminum frame + remote control and access to the app (wifi) See the information below

SERIE ICS IR paneel

You also have the option to customize and personalize the panel according to your own preferences, including images and prints.

| Wattage    | 600         |
|------------|-------------|
| Size in mm | 595×1005×20 |

#### SERIE CZ

| Wattage    | 300₩       |
|------------|------------|
| Size in mm | 505×595×20 |

ī

Surface: White PET / White aluminum Frame: White aluminum frame / Silver aluminum frame