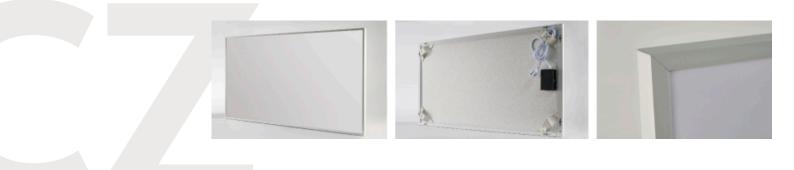

#### SERIE CZ

| Wattage    | 300₩       |
|------------|------------|
| Size in mm | 505×595×20 |

ī

Surface: White PET / White aluminum Frame: White aluminum frame / Silver aluminum frame