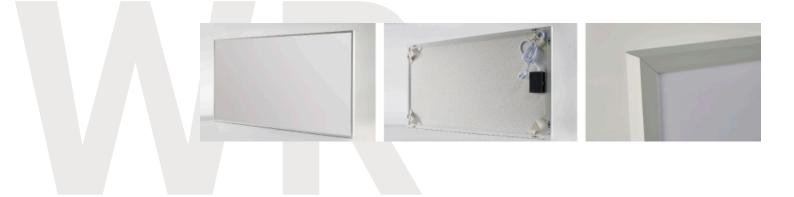

#### SERIE WR

| Wattage    | 720W     | 1200₩     |
|------------|----------|-----------|
| Size in mm | 595×1195 | 1005×1195 |

Surface: White PET / White aluminum Frame: White aluminum frame / Silver aluminum frame + remote control and access to the app (wifi) See the information below