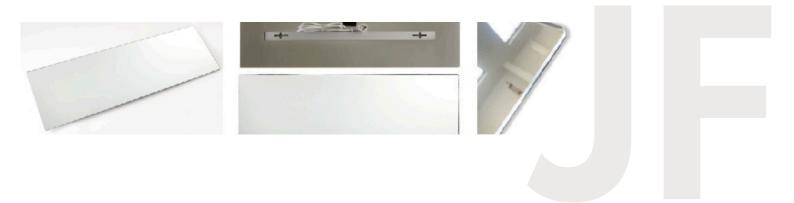

App and Remote control

SERIE JF Infrared mirror heating - rectangle

Important: Additionally, this item is waterproof, making it perfectly suitable for use in the bathroom.

Surface: Tempered safety mirror / Frameless Backplate: I.5 mm / Silver aluminum backplate