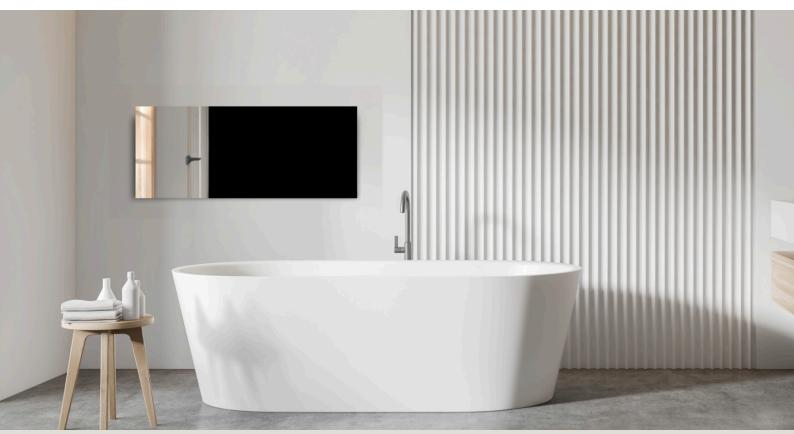

App and Remote control

SERIE JF Infrared mirror heating - rectangle

Important: Additionally, this item is waterproof, making it perfectly suitable for use in the bathroom.

Surface: Tempered safety mirror / Frameless Backplate: I.5 mm / Silver aluminum backplate