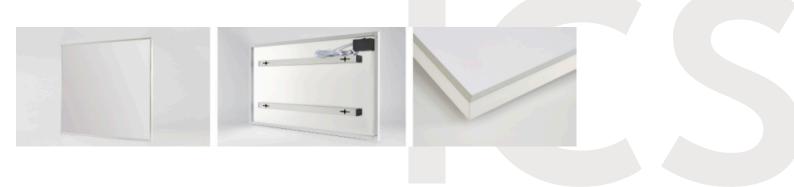

SERIE ICS IR paneel

You also have the option to customize and personalize the panel according to your own preferences, including images and prints.

| Wattage    | 600         |
|------------|-------------|
| Size in mm | 595×1005×20 |

Surface: White PET / White aluminum / UV image printing (custom image possible) Frame: White aluminum frame / Silver aluminum frame Backplate: 1.5 mm silver aluminum alloy backplate