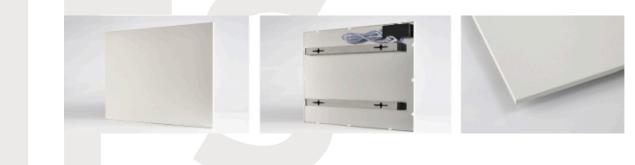

#### SERIE CZ

| Wattage    | 300₩       |
|------------|------------|
| Size in mm | 505×595×20 |

ī

Surface: White PET / White aluminum Frame: White aluminum frame / Silver aluminum frame