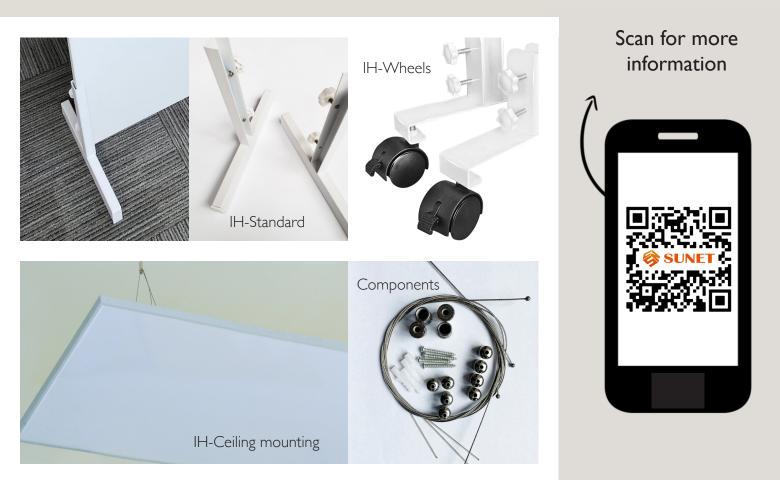

White steel / UV image printing (<u>custom image possible</u>) Frame: No frame Backplate: Surface and backplate made of aluminum alloy







SERIE ICS IR paneel

You also have the option to customize and personalize the panel according to your own preferences, including images and prints.

| Wattage    | 600         |
|------------|-------------|
| Size in mm | 595×1005×20 |

Surface: White PET / White aluminum / UV image printing (custom image possible) Frame: White aluminum frame / Silver aluminum frame Backplate: 1.5 mm silver aluminum alloy backplate





#### SERIE CZ

| Wattage    | 300₩       |
|------------|------------|
| Size in mm | 505×595×20 |

ī

Surface: White PET / White aluminum Frame: White aluminum frame / Silver aluminum frame



#### Accessories for infrared panels