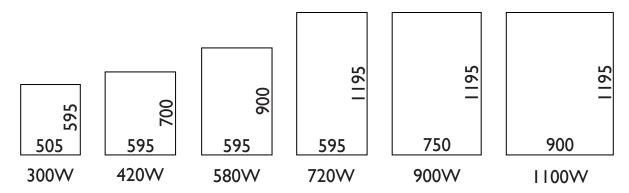

#### SERIE CZ

| Wattage    | 300₩       |
|------------|------------|
| Size in mm | 505×595×20 |

ī

Surface: White PET / White aluminum Frame: White aluminum frame / Silver aluminum frame