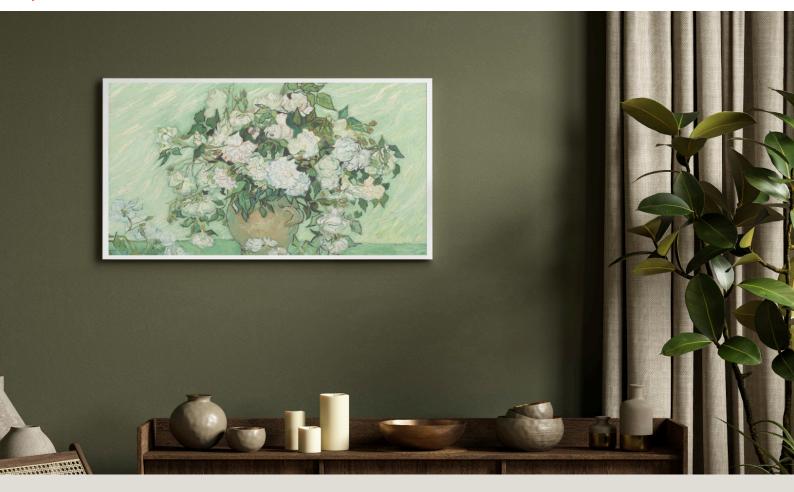

**SERIE NFS** 

You also have the option to customize and personalize the panel according to your own preferences, including images and prints.

Surface: White steel / UV image printing (<u>custom image possible</u>) Frame: No frame Backplate: Surface and backplate made of aluminum alloy